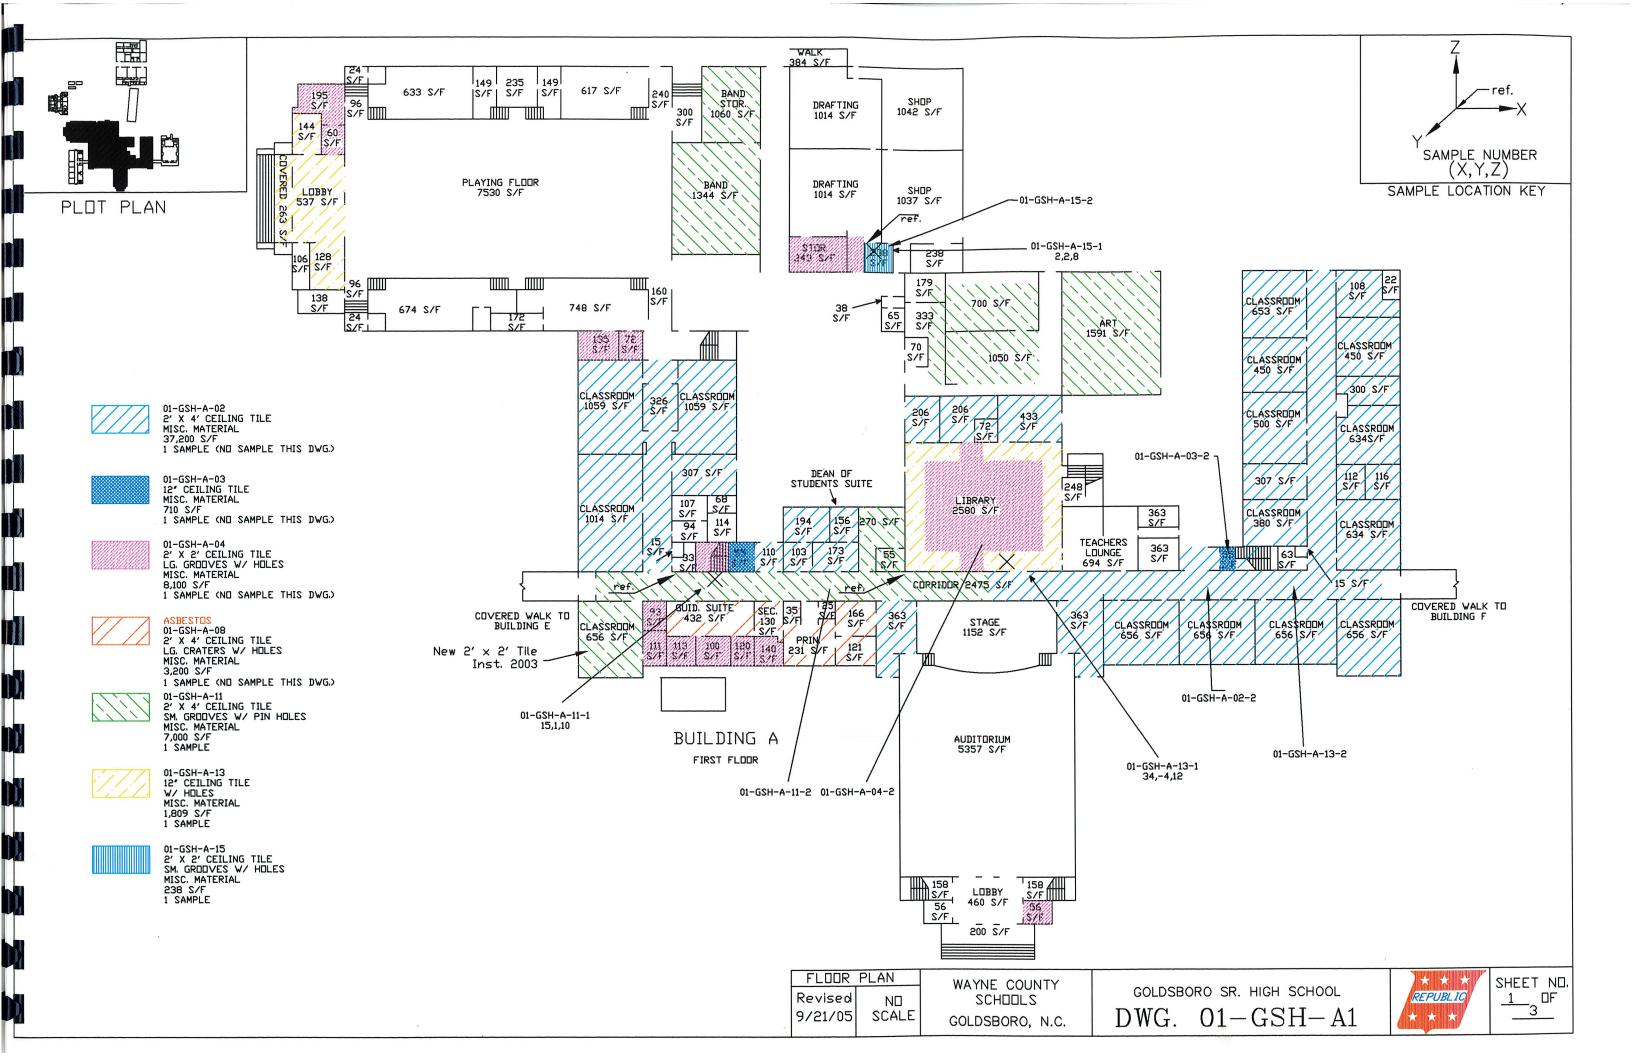

## AHERA REINSPECTION REPORT

All previously identified or newly discovered friable and nonfriable asbestos building material (ACBM) has been reinspected/assessed and the findings are as specified

| 1.<br>BUILDING | 2. HGA ID   | 3. MATERIAL DESCRIPTION                                                                                                         | 4.                 |                     | ASSESSMENT                                                                                           | 5. RESPONSI | E ACTION           |
|----------------|-------------|---------------------------------------------------------------------------------------------------------------------------------|--------------------|---------------------|------------------------------------------------------------------------------------------------------|-------------|--------------------|
| BOILDING       | IIGA ID     | (Friable/Nonfriable)                                                                                                            | a.<br>No<br>Change | b.<br>Cond.<br>Code | Comments                                                                                             | Description | Begin/End<br>Dates |
| "A"            | 01-GSH-A-05 | Misc. Material - Non-Friable.<br>Removed 500 SF in 2008<br>9" Floor Tile. 13,700 SF.<br>See Dwgs. 01-GSH-A1 & A2, Shts. 2 0f 3. | >                  | 5                   | The flooring is in good condition.  Most of the Main building is covered with 12" non-asbestos tile. | O & M       | Ongoing            |
| "A"            | 01-GSH-A-06 | Surf. Material - Friable. Sprayed on Ceiling. 8,500 SF. See Dwgs. 01-GSH-A2, Shts. 1 0f 3.                                      | ,                  | 5                   | The ceiling is in good condition.                                                                    | O & M       | Ongoing            |
| "A"            | 01-GSH-A-08 | Misc. Material - Friable.<br>2'X2' Ceiling Tile. 3,200 SF.<br>See Dwgs. 01-GSH-A1 & A2, Shts. 1 of 3.                           | <b>y</b>           | 5                   | The ceiling tile is in good condition.                                                               | O & M       | Ongoing            |
| "A"            | 01-GSH-A-09 | Misc. Material - Friable.<br>2'X4' Ceiling Tile. 3,200 SF.<br>See Dwgs. 01-GSH-A2, Sht. 1 of 3.                                 | <b>y</b>           | 4                   | The ceiling tile is in good condition. Approximately 20% has been replaced with new tile.            | O & M       | Ongoing            |

## AHERA REINSPECTION REPORT

All previously identified or newly discovered friable and nonfriable asbestos building material (ACBM) has been reinspected/assessed and the findings are as specified

| 1.<br>BUILDING | 2. HGA ID   | HGA ID  3. MATERIAL DESCRIPTION |                                                                                                              | 4.                 |                     | ASSESSMENT                         | 5. RESPONSE ACTION |                    |  |
|----------------|-------------|---------------------------------|--------------------------------------------------------------------------------------------------------------|--------------------|---------------------|------------------------------------|--------------------|--------------------|--|
| BOILDING       | _           | N                               | (Friable/Nonfriable)                                                                                         | a.<br>No<br>Change | b.<br>Cond.<br>Code | c.<br>Comments                     | Description        | Begin/End<br>Dates |  |
| "A"            | 01-GSH-A-10 |                                 | Misc. Material - Non-Friable.<br>2'X4' Transite Ceiling Tile. 500 SF.<br>See Dwgs. 01-GSH-A2, Shts. 1 of 3.  | <b>&gt;</b>        | 5                   | The Transite is in good condition. | O & M              | Ongoing            |  |
| "F"            | 01-GSH-F-03 |                                 | Misc. Material - Non-Friable. 9" Floor Tile. 14,200 SF. See Dwgs. 01-GSH-F Sht. 1 0f 3.                      | <b>&gt;</b>        | 5                   | The flooring is in good condition. | O & M              | Ongoing            |  |
| "E"            | 01-GSH-E-05 |                                 | Misc. Material - Friable. Transite Beneath Walkways Approximately 1,200 SF See Dwgs. 01-GSH-E, Shts. 2 of 3. | <b>&gt;</b>        | 5                   | The Transite is in good condition. | O & M              | Ongoing            |  |
| "E"            | 01-GSH-E-03 |                                 | Misc. Material - Non-Friable.<br>12"X12" Floor Tile. 16,000 SF.<br>See Dwgs. 01-GSH-E, Shts. 2 of 3.         | <b>&gt;</b>        | 5                   | The flooring is in good condition. | O & M              | Ongoing            |  |

| 1.<br>BUILDING | 2. HGAID          | HGA ID  3. MATERIAL DESCRIPTION                                                                                              |                    |                     | ASSESSMENT                                                                                                                                                 | 5. RESPONSE ACTIO |                    |
|----------------|-------------------|------------------------------------------------------------------------------------------------------------------------------|--------------------|---------------------|------------------------------------------------------------------------------------------------------------------------------------------------------------|-------------------|--------------------|
| BOILDING       | _                 | (Friable/Nonfriable)                                                                                                         | a.<br>No<br>Change | b.<br>Cond.<br>Code | c.<br>Comments                                                                                                                                             | Description       | Begin/End<br>Dates |
| "F "           | 01-GSH-F-02       | Misc. Material - Non-Friable. 12"X12" Floor Tile. 6,00 SF. See Dwgs. 01-GSH-F, Shts. 1 of 3.                                 | <b>y</b>           | 5                   | The flooring is in good condition.                                                                                                                         | O & M             | Ongoing            |
| "F"            | 01-GSH-F-04       | Surf. Material - Friable. Sprayed on Ceiling. 1,900 SF. See Dwgs. 01-GSH-F, Shts. 2 of 3.                                    | ,                  | 6                   | There is evidence of scraping on the lower portion of the ceiling, both from doors and students. Ceiling is well painted and presents no immediate hazard. | O & M             | Ongoing            |
| ALL            | 01-GSH-<br>MASTIC | Miscellaneous Material - Non-friable -<br>Black Floor Tile Mastic in all areas where tile is<br>identified. Assumed Asbestos | V                  | 5                   | Floor tile mastic is not a hazard unless it is sanded or otherwise made into dust.                                                                         | O & M             | Ongoing            |
| "G"            | 01-GSH-G-02       | Miscellaneous Material 12" Floor Tile: Approx. 3,700 SF See Drawing 01-GSH-F Sht. 1 of 3                                     | V                  | 5                   | The flooring is in good condition.                                                                                                                         | O & M             | Ongoing            |