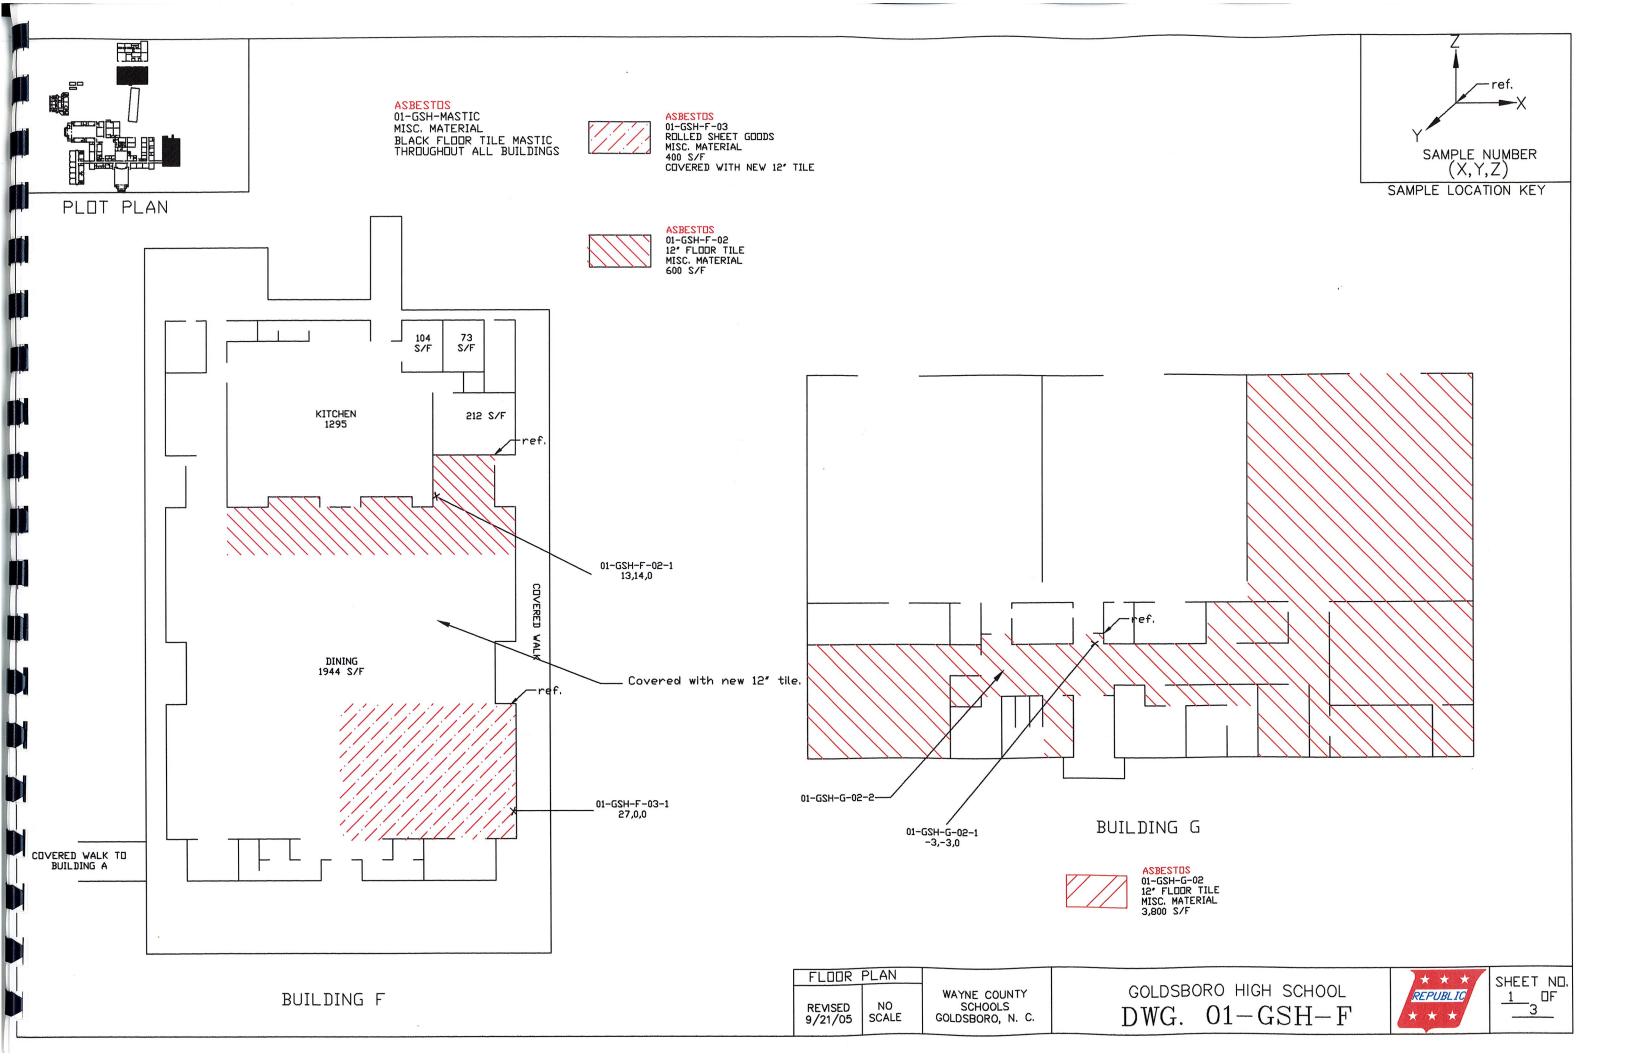

## AHERA REINSPECTION REPORT

All previously identified or newly discovered friable and nonfriable asbestos building material (ACBM) has been reinspected/assessed and the findings are as specified

| 1.<br>BUILDING | 2. HGA ID   | HGA ID  3. MATERIAL DESCRIPTION |                                                                                                              | 4.                 |                     | ASSESSMENT                         | 5. RESPONSE ACTION |                    |  |
|----------------|-------------|---------------------------------|--------------------------------------------------------------------------------------------------------------|--------------------|---------------------|------------------------------------|--------------------|--------------------|--|
| BOILDING       | _           | N                               | (Friable/Nonfriable)                                                                                         | a.<br>No<br>Change | b.<br>Cond.<br>Code | c.<br>Comments                     | Description        | Begin/End<br>Dates |  |
| "A"            | 01-GSH-A-10 |                                 | Misc. Material - Non-Friable.<br>2'X4' Transite Ceiling Tile. 500 SF.<br>See Dwgs. 01-GSH-A2, Shts. 1 of 3.  | <b>&gt;</b>        | 5                   | The Transite is in good condition. | O & M              | Ongoing            |  |
| "F"            | 01-GSH-F-03 |                                 | Misc. Material - Non-Friable. 9" Floor Tile. 14,200 SF. See Dwgs. 01-GSH-F Sht. 1 0f 3.                      | <b>&gt;</b>        | 5                   | The flooring is in good condition. | O & M              | Ongoing            |  |
| "E"            | 01-GSH-E-05 |                                 | Misc. Material - Friable. Transite Beneath Walkways Approximately 1,200 SF See Dwgs. 01-GSH-E, Shts. 2 of 3. | <b>&gt;</b>        | 5                   | The Transite is in good condition. | O & M              | Ongoing            |  |
| "E"            | 01-GSH-E-03 |                                 | Misc. Material - Non-Friable.<br>12"X12" Floor Tile. 16,000 SF.<br>See Dwgs. 01-GSH-E, Shts. 2 of 3.         | <b>&gt;</b>        | 5                   | The flooring is in good condition. | O & M              | Ongoing            |  |

| 1.<br>BUILDING | 2. HGAID          | HGA ID  3. MATERIAL DESCRIPTION                                                                                              |                    |                     | ASSESSMENT                                                                                                                                                 | 5. RESPONSE ACTIO |                    |
|----------------|-------------------|------------------------------------------------------------------------------------------------------------------------------|--------------------|---------------------|------------------------------------------------------------------------------------------------------------------------------------------------------------|-------------------|--------------------|
| BOILDING       | _                 | (Friable/Nonfriable)                                                                                                         | a.<br>No<br>Change | b.<br>Cond.<br>Code | c.<br>Comments                                                                                                                                             | Description       | Begin/End<br>Dates |
| "F "           | 01-GSH-F-02       | Misc. Material - Non-Friable. 12"X12" Floor Tile. 6,00 SF. See Dwgs. 01-GSH-F, Shts. 1 of 3.                                 | <b>y</b>           | 5                   | The flooring is in good condition.                                                                                                                         | O & M             | Ongoing            |
| "F"            | 01-GSH-F-04       | Surf. Material - Friable. Sprayed on Ceiling. 1,900 SF. See Dwgs. 01-GSH-F, Shts. 2 of 3.                                    | ,                  | 6                   | There is evidence of scraping on the lower portion of the ceiling, both from doors and students. Ceiling is well painted and presents no immediate hazard. | O & M             | Ongoing            |
| ALL            | 01-GSH-<br>MASTIC | Miscellaneous Material - Non-friable -<br>Black Floor Tile Mastic in all areas where tile is<br>identified. Assumed Asbestos | V                  | 5                   | Floor tile mastic is not a hazard unless it is sanded or otherwise made into dust.                                                                         | O & M             | Ongoing            |
| "G"            | 01-GSH-G-02       | Miscellaneous Material 12" Floor Tile: Approx. 3,700 SF See Drawing 01-GSH-F Sht. 1 of 3                                     | V                  | 5                   | The flooring is in good condition.                                                                                                                         | O & M             | Ongoing            |