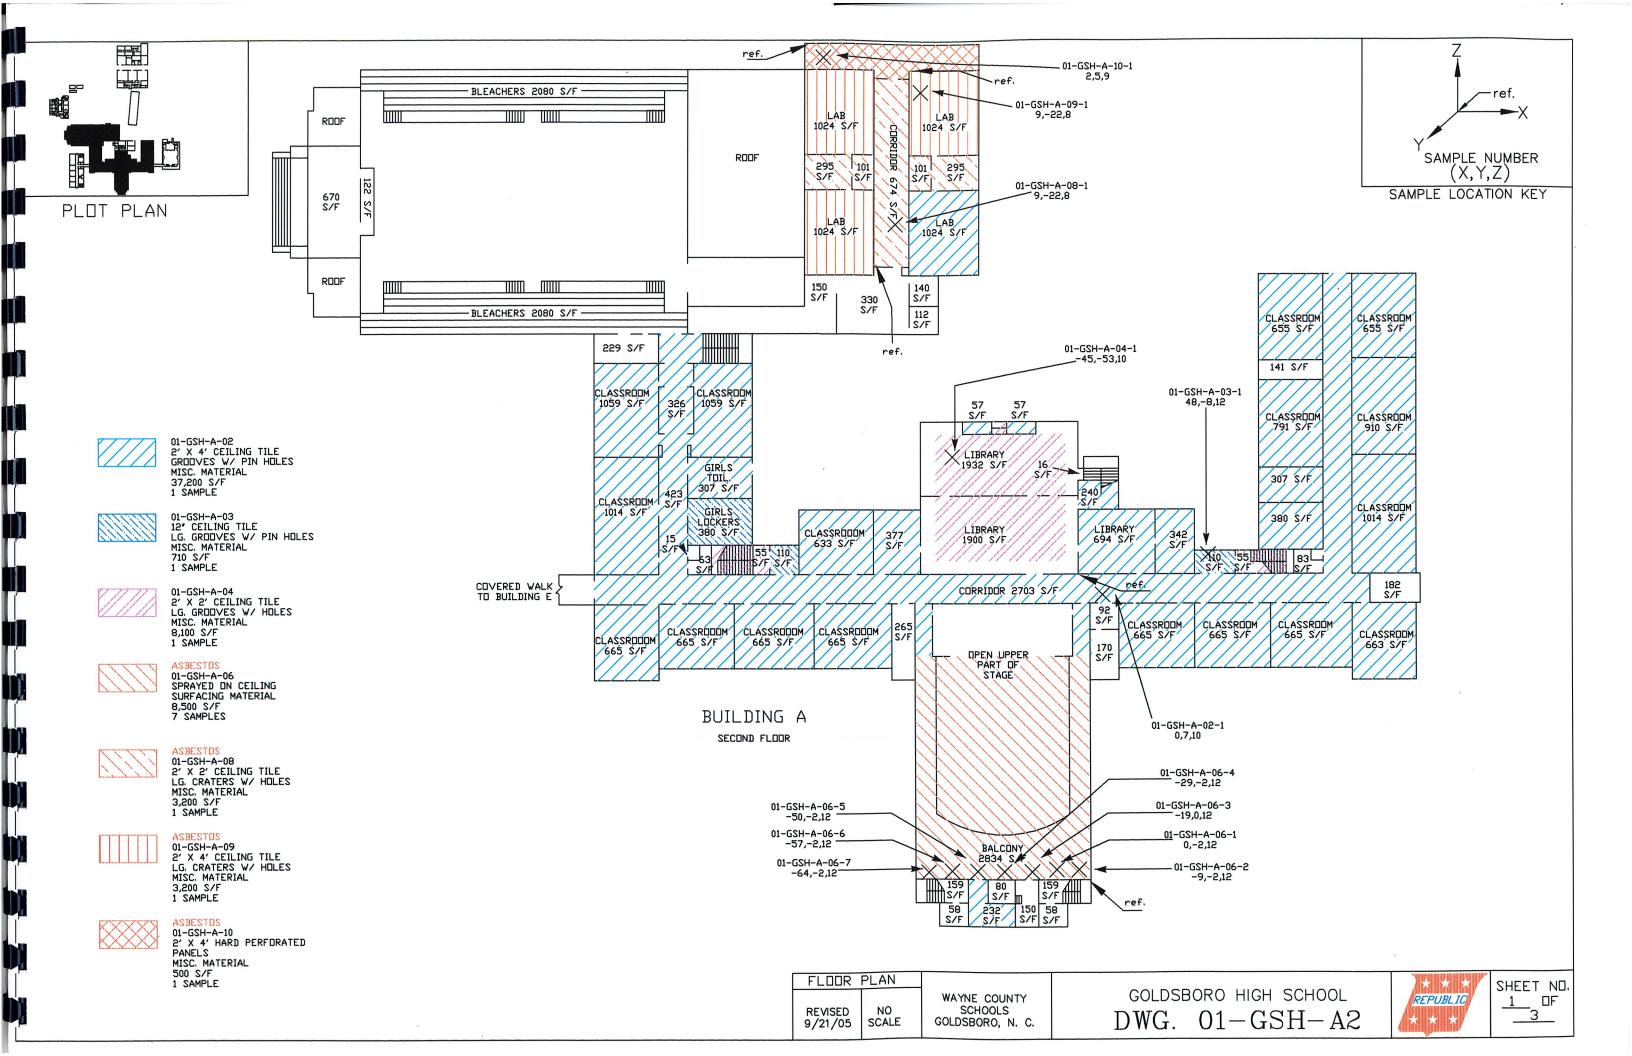

## AHERA REINSPECTION REPORT

All previously identified or newly discovered friable and nonfriable asbestos building material (ACBM) has been reinspected/assessed and the findings are as specified

| 1.<br>BUILDING | 2. HGA ID   | 3. MATERIAL DESCRIPTION                                                                                                         | 4.                 |                     | ASSESSMENT                                                                                           | 5. RESPONSI | E ACTION           |
|----------------|-------------|---------------------------------------------------------------------------------------------------------------------------------|--------------------|---------------------|------------------------------------------------------------------------------------------------------|-------------|--------------------|
| BOILDING       | IIGA ID     | (Friable/Nonfriable)                                                                                                            | a.<br>No<br>Change | b.<br>Cond.<br>Code | Comments                                                                                             | Description | Begin/End<br>Dates |
| "A"            | 01-GSH-A-05 | Misc. Material - Non-Friable.<br>Removed 500 SF in 2008<br>9" Floor Tile. 13,700 SF.<br>See Dwgs. 01-GSH-A1 & A2, Shts. 2 0f 3. | >                  | 5                   | The flooring is in good condition.  Most of the Main building is covered with 12" non-asbestos tile. | O & M       | Ongoing            |
| "A"            | 01-GSH-A-06 | Surf. Material - Friable. Sprayed on Ceiling. 8,500 SF. See Dwgs. 01-GSH-A2, Shts. 1 0f 3.                                      | ,                  | 5                   | The ceiling is in good condition.                                                                    | O & M       | Ongoing            |
| "A"            | 01-GSH-A-08 | Misc. Material - Friable.<br>2'X2' Ceiling Tile. 3,200 SF.<br>See Dwgs. 01-GSH-A1 & A2, Shts. 1 of 3.                           | <b>y</b>           | 5                   | The ceiling tile is in good condition.                                                               | O & M       | Ongoing            |
| "A"            | 01-GSH-A-09 | Misc. Material - Friable.<br>2'X4' Ceiling Tile. 3,200 SF.<br>See Dwgs. 01-GSH-A2, Sht. 1 of 3.                                 | <b>y</b>           | 4                   | The ceiling tile is in good condition. Approximately 20% has been replaced with new tile.            | O & M       | Ongoing            |