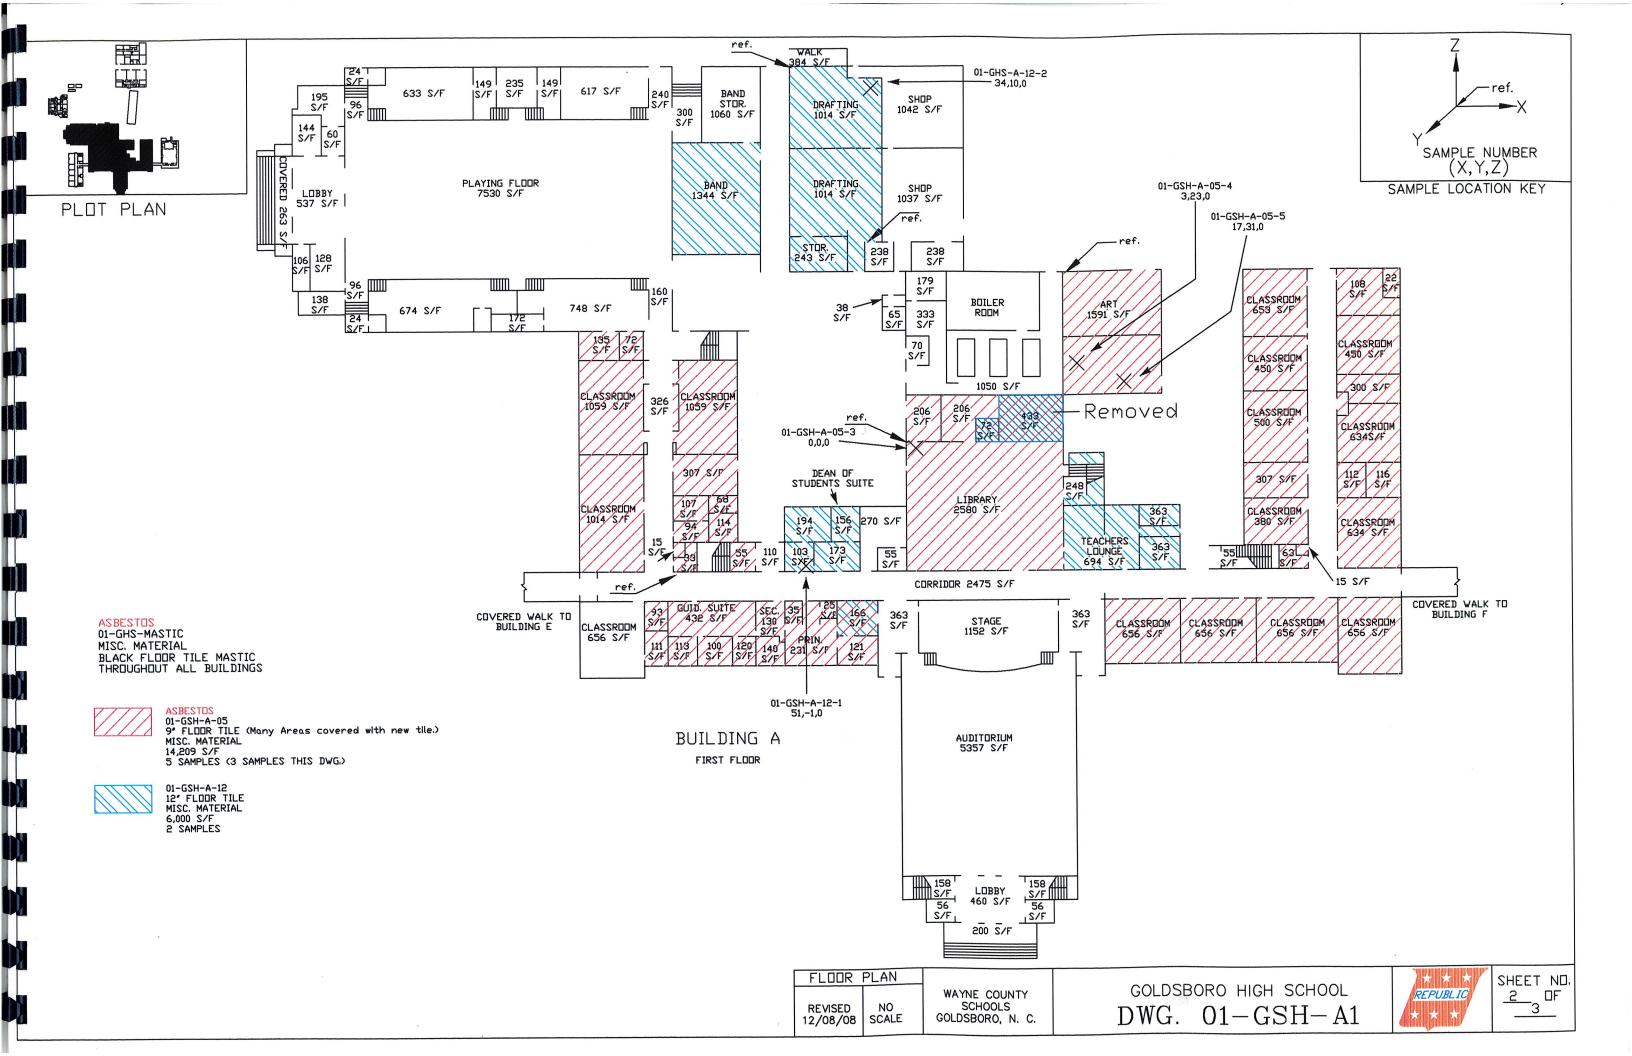

## AHERA REINSPECTION REPORT

All previously identified or newly discovered friable and nonfriable asbestos building material (ACBM) has been reinspected/assessed and the findings are as specified

| 1.<br>BUILDING | 2. HGA ID   | 3. MATERIAL DESCRIPTION                                                                                                         | 4.                 |                     | ASSESSMENT                                                                                           | 5. RESPONSI | E ACTION           |
|----------------|-------------|---------------------------------------------------------------------------------------------------------------------------------|--------------------|---------------------|------------------------------------------------------------------------------------------------------|-------------|--------------------|
| BOILDING       | IIGA ID     | (Friable/Nonfriable)                                                                                                            | a.<br>No<br>Change | b.<br>Cond.<br>Code | Comments                                                                                             | Description | Begin/End<br>Dates |
| "A"            | 01-GSH-A-05 | Misc. Material - Non-Friable.<br>Removed 500 SF in 2008<br>9" Floor Tile. 13,700 SF.<br>See Dwgs. 01-GSH-A1 & A2, Shts. 2 0f 3. | >                  | 5                   | The flooring is in good condition.  Most of the Main building is covered with 12" non-asbestos tile. | O & M       | Ongoing            |
| "A"            | 01-GSH-A-06 | Surf. Material - Friable. Sprayed on Ceiling. 8,500 SF. See Dwgs. 01-GSH-A2, Shts. 1 0f 3.                                      | ,                  | 5                   | The ceiling is in good condition.                                                                    | O & M       | Ongoing            |
| "A"            | 01-GSH-A-08 | Misc. Material - Friable.<br>2'X2' Ceiling Tile. 3,200 SF.<br>See Dwgs. 01-GSH-A1 & A2, Shts. 1 of 3.                           | <b>y</b>           | 5                   | The ceiling tile is in good condition.                                                               | O & M       | Ongoing            |
| "A"            | 01-GSH-A-09 | Misc. Material - Friable.<br>2'X4' Ceiling Tile. 3,200 SF.<br>See Dwgs. 01-GSH-A2, Sht. 1 of 3.                                 | <b>y</b>           | 4                   | The ceiling tile is in good condition. Approximately 20% has been replaced with new tile.            | O & M       | Ongoing            |