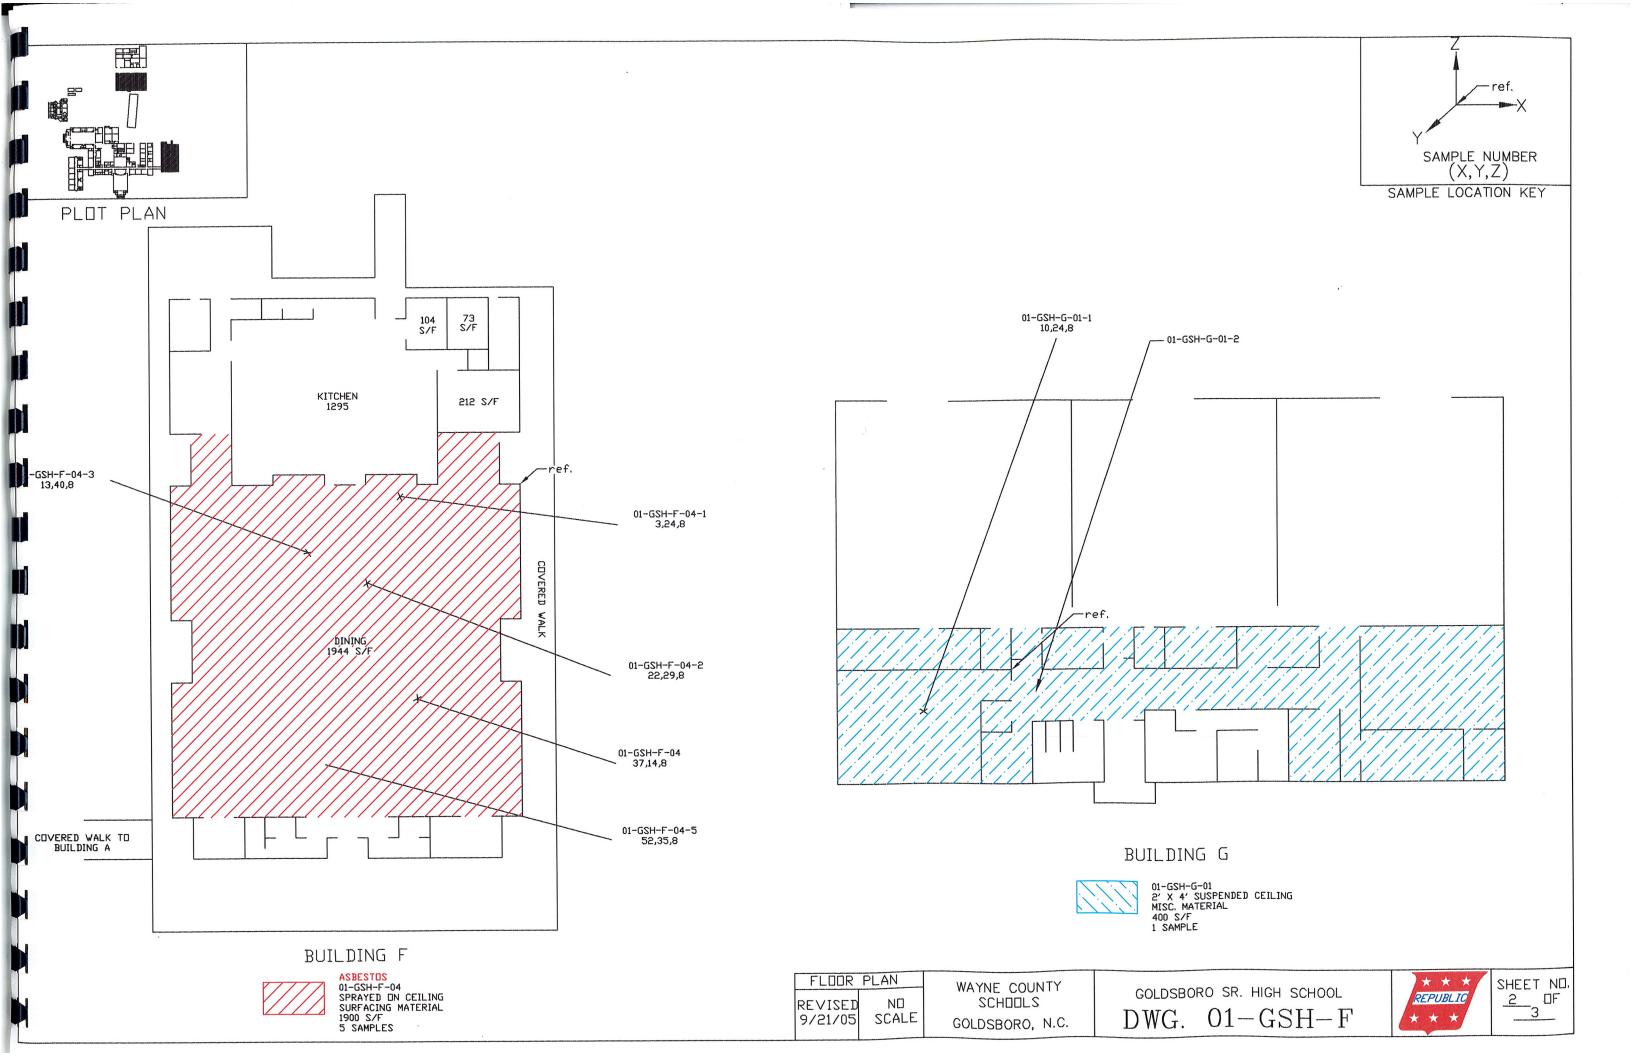

| 1.<br>BUILDING | 2. HGAID          | HGA ID  3. MATERIAL DESCRIPTION                                                                                              |                    |                     | ASSESSMENT                                                                                                                                                 | 5. RESPONSE ACTIO |                    |
|----------------|-------------------|------------------------------------------------------------------------------------------------------------------------------|--------------------|---------------------|------------------------------------------------------------------------------------------------------------------------------------------------------------|-------------------|--------------------|
| BOILDING       | _                 | (Friable/Nonfriable)                                                                                                         | a.<br>No<br>Change | b.<br>Cond.<br>Code | c.<br>Comments                                                                                                                                             | Description       | Begin/End<br>Dates |
| "F "           | 01-GSH-F-02       | Misc. Material - Non-Friable. 12"X12" Floor Tile. 6,00 SF. See Dwgs. 01-GSH-F, Shts. 1 of 3.                                 | <b>y</b>           | 5                   | The flooring is in good condition.                                                                                                                         | O & M             | Ongoing            |
| "F"            | 01-GSH-F-04       | Surf. Material - Friable. Sprayed on Ceiling. 1,900 SF. See Dwgs. 01-GSH-F, Shts. 2 of 3.                                    | ,                  | 6                   | There is evidence of scraping on the lower portion of the ceiling, both from doors and students. Ceiling is well painted and presents no immediate hazard. | O & M             | Ongoing            |
| ALL            | 01-GSH-<br>MASTIC | Miscellaneous Material - Non-friable -<br>Black Floor Tile Mastic in all areas where tile is<br>identified. Assumed Asbestos | V                  | 5                   | Floor tile mastic is not a hazard unless it is sanded or otherwise made into dust.                                                                         | O & M             | Ongoing            |
| "G"            | 01-GSH-G-02       | Miscellaneous Material 12" Floor Tile: Approx. 3,700 SF See Drawing 01-GSH-F Sht. 1 of 3                                     | V                  | 5                   | The flooring is in good condition.                                                                                                                         | O & M             | Ongoing            |