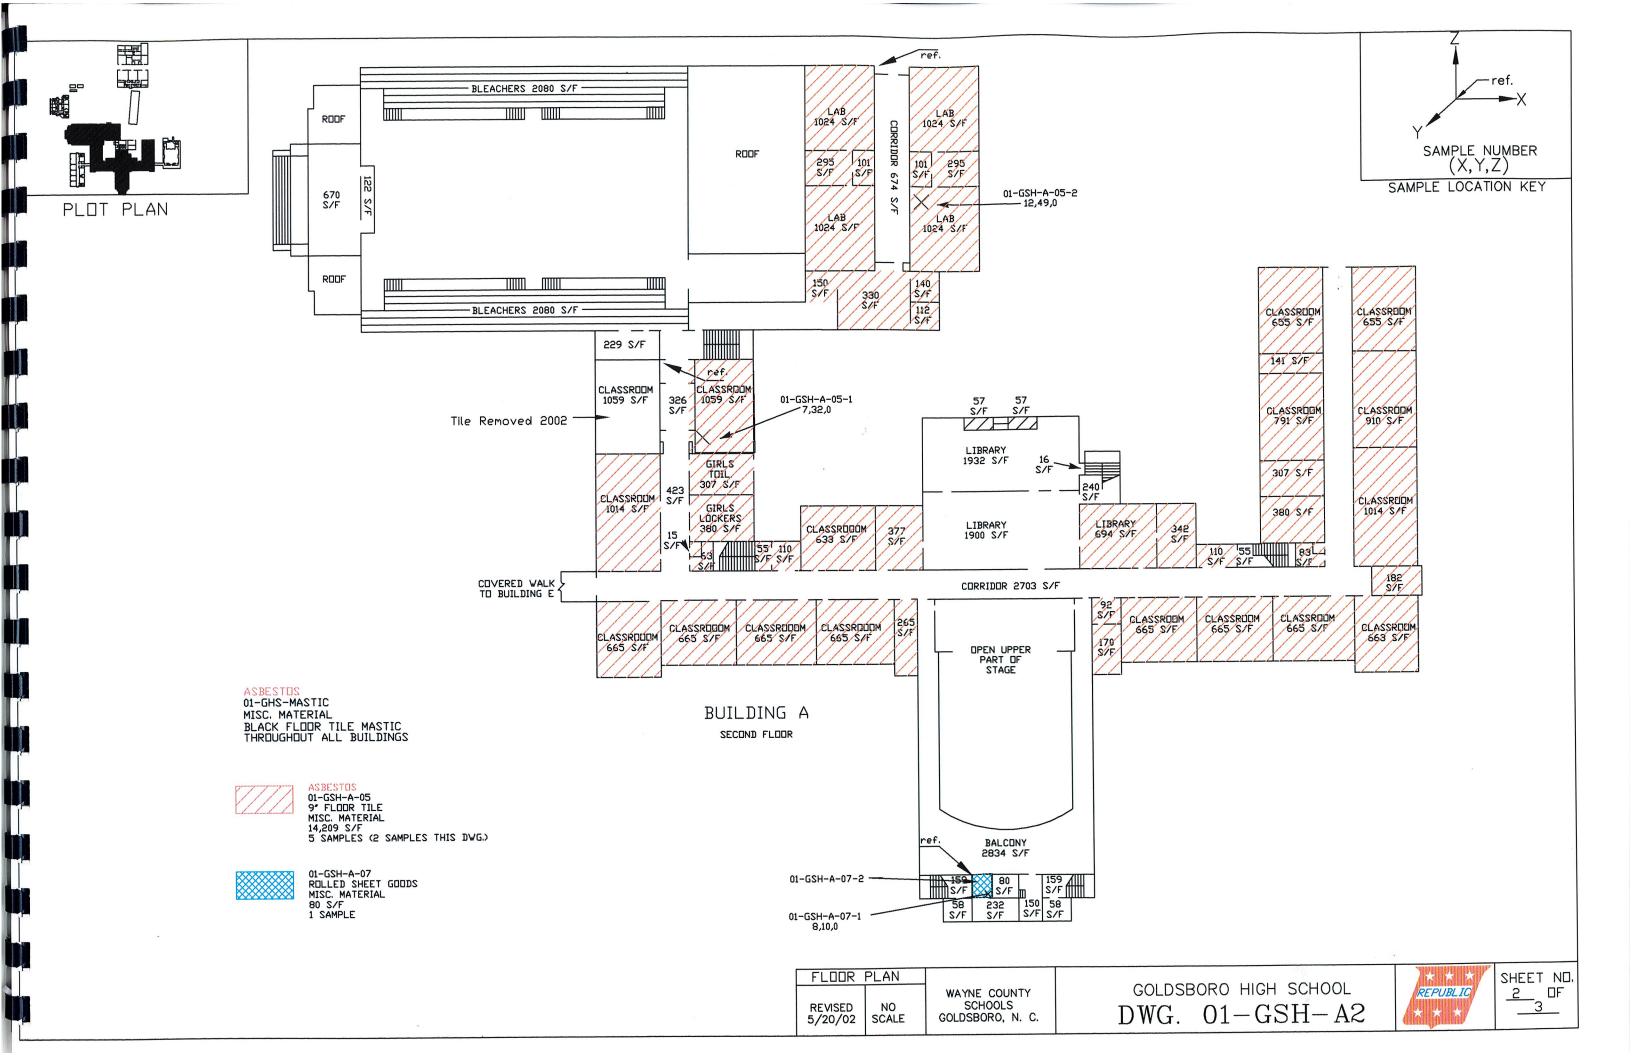

## AHERA REINSPECTION REPORT

All previously identified or newly discovered friable and nonfriable asbestos building material (ACBM) has been reinspected/assessed and the findings are as specified

| 1.<br>BUILDING | 2. HGA ID   | 3. MATERIAL DESCRIPTION                                                                                                         | 4.                 |                     | ASSESSMENT                                                                                           | 5. RESPONSI | E ACTION           |
|----------------|-------------|---------------------------------------------------------------------------------------------------------------------------------|--------------------|---------------------|------------------------------------------------------------------------------------------------------|-------------|--------------------|
| BOILDING       | IIGA ID     | (Friable/Nonfriable)                                                                                                            | a.<br>No<br>Change | b.<br>Cond.<br>Code | Comments                                                                                             | Description | Begin/End<br>Dates |
| "A"            | 01-GSH-A-05 | Misc. Material - Non-Friable.<br>Removed 500 SF in 2008<br>9" Floor Tile. 13,700 SF.<br>See Dwgs. 01-GSH-A1 & A2, Shts. 2 0f 3. | >                  | 5                   | The flooring is in good condition.  Most of the Main building is covered with 12" non-asbestos tile. | O & M       | Ongoing            |
| "A"            | 01-GSH-A-06 | Surf. Material - Friable. Sprayed on Ceiling. 8,500 SF. See Dwgs. 01-GSH-A2, Shts. 1 0f 3.                                      | ,                  | 5                   | The ceiling is in good condition.                                                                    | O & M       | Ongoing            |
| "A"            | 01-GSH-A-08 | Misc. Material - Friable.<br>2'X2' Ceiling Tile. 3,200 SF.<br>See Dwgs. 01-GSH-A1 & A2, Shts. 1 of 3.                           | <b>y</b>           | 5                   | The ceiling tile is in good condition.                                                               | O & M       | Ongoing            |
| "A"            | 01-GSH-A-09 | Misc. Material - Friable.<br>2'X4' Ceiling Tile. 3,200 SF.<br>See Dwgs. 01-GSH-A2, Sht. 1 of 3.                                 | <b>y</b>           | 4                   | The ceiling tile is in good condition. Approximately 20% has been replaced with new tile.            | O & M       | Ongoing            |