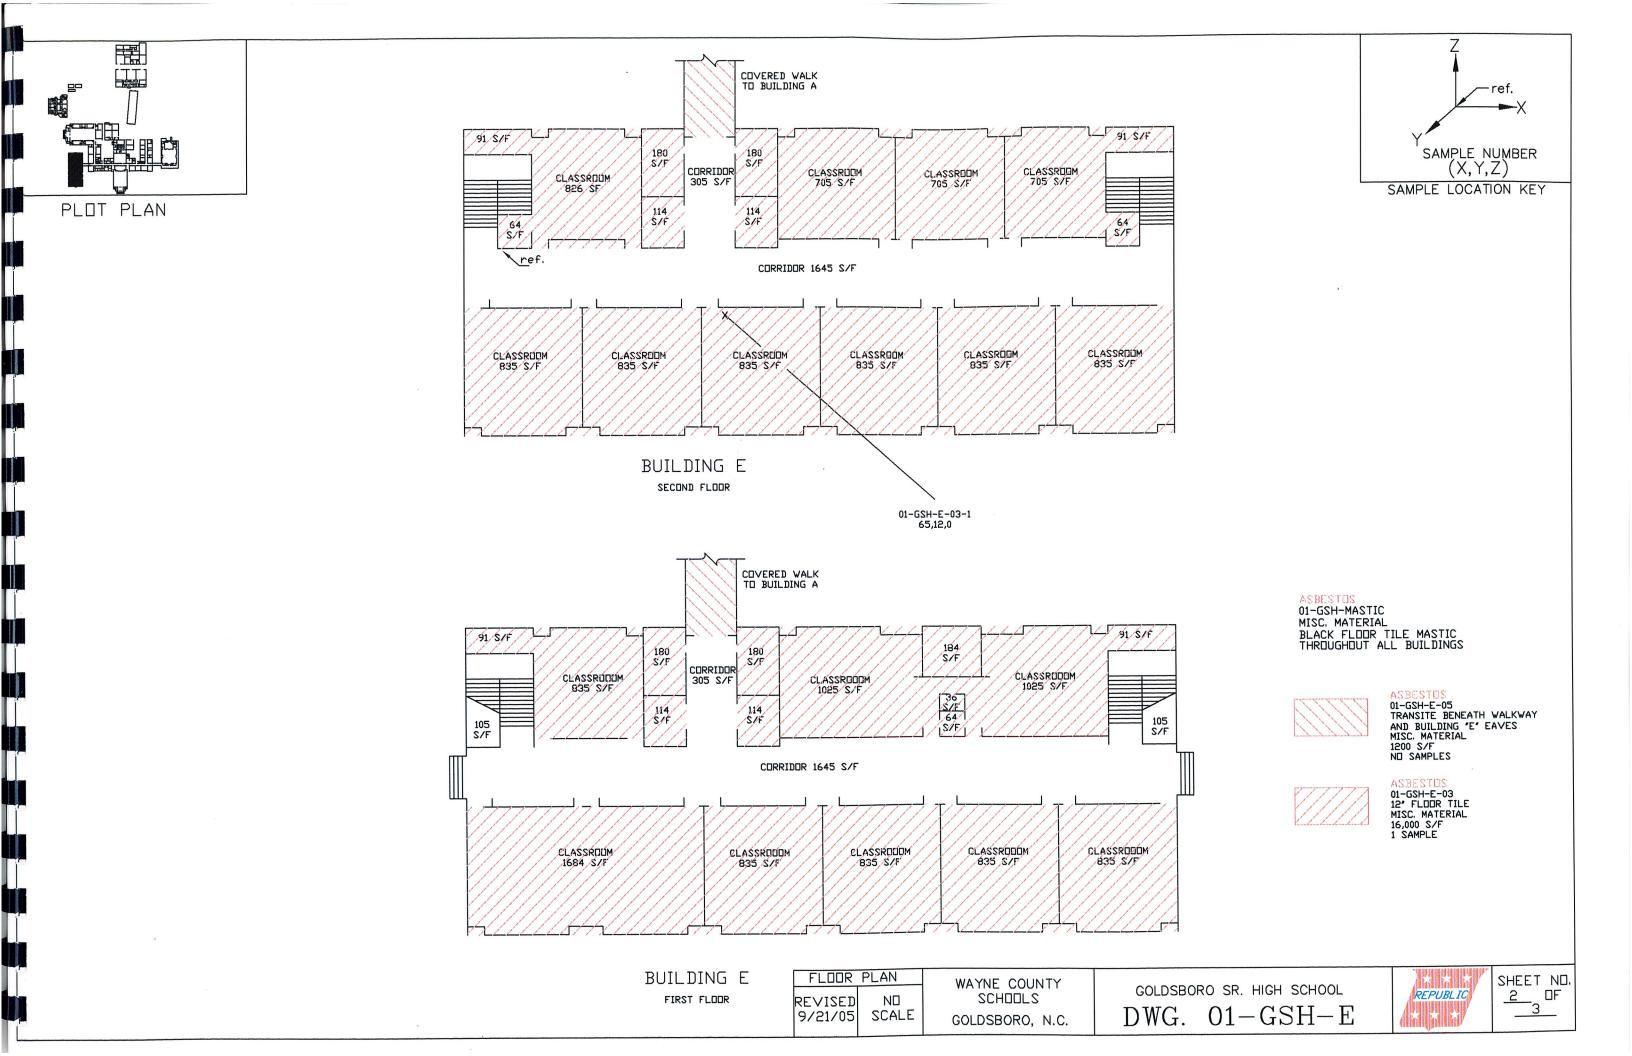

## AHERA REINSPECTION REPORT

All previously identified or newly discovered friable and nonfriable asbestos building material (ACBM) has been reinspected/assessed and the findings are as specified

| 1.<br>BUILDING | 2. HGA ID   | 3. MATERIAL DESCRIPTION                                                                                                         | 4.                 |                     | ASSESSMENT                                                                                           | 5. RESPONSI | E ACTION           |
|----------------|-------------|---------------------------------------------------------------------------------------------------------------------------------|--------------------|---------------------|------------------------------------------------------------------------------------------------------|-------------|--------------------|
| BOILDING       | IIGA ID     | (Friable/Nonfriable)                                                                                                            | a.<br>No<br>Change | b.<br>Cond.<br>Code | Comments                                                                                             | Description | Begin/End<br>Dates |
| "A"            | 01-GSH-A-05 | Misc. Material - Non-Friable.<br>Removed 500 SF in 2008<br>9" Floor Tile. 13,700 SF.<br>See Dwgs. 01-GSH-A1 & A2, Shts. 2 0f 3. | >                  | 5                   | The flooring is in good condition.  Most of the Main building is covered with 12" non-asbestos tile. | O & M       | Ongoing            |
| "A"            | 01-GSH-A-06 | Surf. Material - Friable. Sprayed on Ceiling. 8,500 SF. See Dwgs. 01-GSH-A2, Shts. 1 0f 3.                                      | ,                  | 5                   | The ceiling is in good condition.                                                                    | O & M       | Ongoing            |
| "A"            | 01-GSH-A-08 | Misc. Material - Friable.<br>2'X2' Ceiling Tile. 3,200 SF.<br>See Dwgs. 01-GSH-A1 & A2, Shts. 1 of 3.                           | <b>y</b>           | 5                   | The ceiling tile is in good condition.                                                               | O & M       | Ongoing            |
| "A"            | 01-GSH-A-09 | Misc. Material - Friable.<br>2'X4' Ceiling Tile. 3,200 SF.<br>See Dwgs. 01-GSH-A2, Sht. 1 of 3.                                 | <b>y</b>           | 4                   | The ceiling tile is in good condition. Approximately 20% has been replaced with new tile.            | O & M       | Ongoing            |

## AHERA REINSPECTION REPORT

All previously identified or newly discovered friable and nonfriable asbestos building material (ACBM) has been reinspected/assessed and the findings are as specified

| 1.<br>BUILDING | 2. HGA ID   | HGA ID  3. MATERIAL DESCRIPTION |                                                                                                              | 4.                 |                     | ASSESSMENT                         | 5. RESPONSE ACTION |                    |  |
|----------------|-------------|---------------------------------|--------------------------------------------------------------------------------------------------------------|--------------------|---------------------|------------------------------------|--------------------|--------------------|--|
| BOILDING       | _           | N                               | (Friable/Nonfriable)                                                                                         | a.<br>No<br>Change | b.<br>Cond.<br>Code | c.<br>Comments                     | Description        | Begin/End<br>Dates |  |
| "A"            | 01-GSH-A-10 |                                 | Misc. Material - Non-Friable.<br>2'X4' Transite Ceiling Tile. 500 SF.<br>See Dwgs. 01-GSH-A2, Shts. 1 of 3.  | <b>&gt;</b>        | 5                   | The Transite is in good condition. | O & M              | Ongoing            |  |
| "F"            | 01-GSH-F-03 |                                 | Misc. Material - Non-Friable. 9" Floor Tile. 14,200 SF. See Dwgs. 01-GSH-F Sht. 1 0f 3.                      | <b>&gt;</b>        | 5                   | The flooring is in good condition. | O & M              | Ongoing            |  |
| "E"            | 01-GSH-E-05 |                                 | Misc. Material - Friable. Transite Beneath Walkways Approximately 1,200 SF See Dwgs. 01-GSH-E, Shts. 2 of 3. | <b>&gt;</b>        | 5                   | The Transite is in good condition. | O & M              | Ongoing            |  |
| "E"            | 01-GSH-E-03 |                                 | Misc. Material - Non-Friable.<br>12"X12" Floor Tile. 16,000 SF.<br>See Dwgs. 01-GSH-E, Shts. 2 of 3.         | <b>&gt;</b>        | 5                   | The flooring is in good condition. | O & M              | Ongoing            |  |